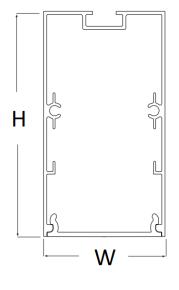

## **DIMENSIONS** »

#### Suspension wire

• Catalogue number: 99ACC51 Suspension wire with console

Catalogue number: 99ACC52

| Model | Length<br>(mm) | Width<br>(mm) | Height<br>(mm) |
|-------|----------------|---------------|----------------|
| 20W   | 600            | 55            | 200            |
| 40W   | 1200           | 55            | 200            |
| 50W   | 1500           | 55            | 200            |