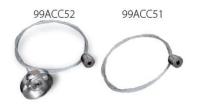

#### Suspension wire

• Catalogue number: 99ACC51 Suspension wire with console

Catalogue number: 99ACC52

| Model | Length<br>(mm) | Width<br>(mm) | Height<br>(mm) |
|-------|----------------|---------------|----------------|
| 20W   | 600            | 55            | 200            |
| 40W   | 1200           | 55            | 200            |
| 50W   | 1500           | 55            | 200            |