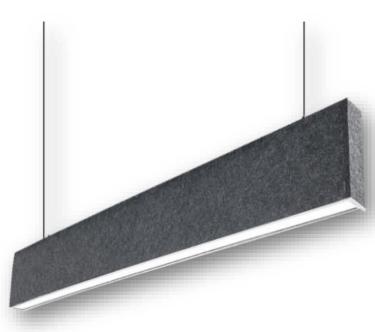

# ACOUSTIC HIGH-POWER LED PROFILES S36 SERIES

#### **FEATURES** »

- :. Maximizes sound absorption, improve human comfort and resolve reverberation issues in open spaces.
- :. Made of high-quality aluminum.
- :. Low power consumption
- :. Instant light with maximum luminous flux
- :. Environmentally friendly no mercury and lead
- .. No ultraviolet and infrared rays
- :. Resistant to shock and vibration-free body
- : Low heat emission
- :. Ideal for conference rooms, private offices, reception areas and other open commercial spaces.